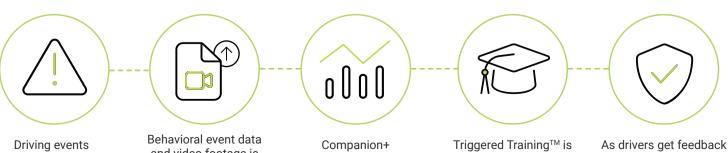

### How does it work?

are detected

Behavioral event data and video footage is transmitted to Applied Driving

automatically analyses
the behavior data and
driving trends

then automatically sent to drivers, which could be in the form of a safety message, video or module.

SURECAM

and engage in any
Triggered Training™,
their behavior naturally
improves.