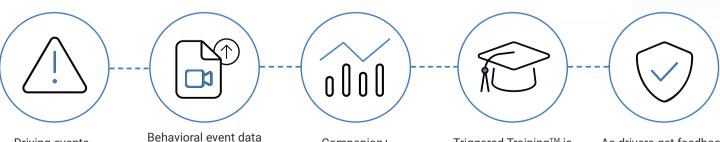

### How does it work?

Driving events are detected Behavioral event data and video footage is transmitted to Applied Driving

Companion+ automatically analyses the behavior data and driving trends Triggered Training<sup>™</sup> is then automatically sent to drivers, which could be in the form of a safety message, video or module. As drivers get feedback and engage in any Triggered Training™, their behavior naturally improves.